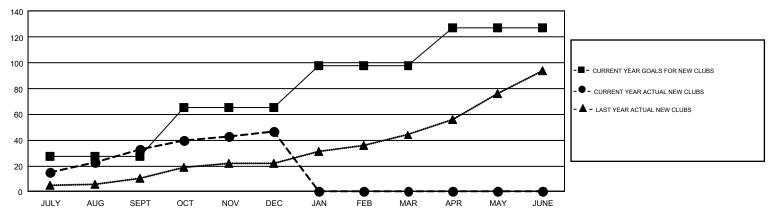

| 12            | JULY/AUG/SEPT         | 1,250                     | 1,638                   | 802                                                |  |
| OCT/NOV/DEC   | 38            | 14          | 38            | OCT/NOV/DEC           | 1,438                     | 1,250                   | 2,766                                              |  |
| JAN/FEB/MAR   | 33            | 0           | 0             | JAN/FEB/MAR           | 1,400                     | 0                       | 0                                                  |  |
| APR/MAY/JUNE  | 29            | 0           | 0             | APR/MAY/JUNE          | 1,151                     | 0                       | 0                                                  |  |

### GOALS AND ACTUAL NEW CLUBS CUMULATIVE



### GOALS AND ACTUAL MEMBERS CUMULATIVE



| DROPPED CLUBS: 50  DROPPED MEMBERS |       | 536 CLUBS OF 1,402 ADDED 1 OR<br>MORE NEW MEMBERS | GENDER DISTRIBUTION  MALE 19,076 (60.44%)  FEMALE 12,484 (39.56%) |  |       |
|------------------------------------|-------|---------------------------------------------------|-------------------------------------------------------------------|--|-------|
| DECEASED                           | 62    | CLICK HERE FOR CUMULATIVE                         | TOTAL FAMILY UNIT MEMBERS                                         |  | 4,045 |
| CLUB CANCELLED 908 OTHER 2,593     |       | MEMBERSHIP DATA                                   |                                                                   |  |       |
|                                    |