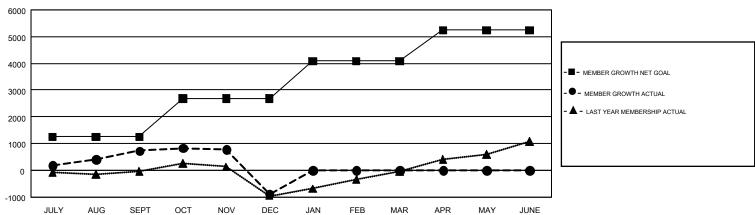

### GOALS AND ACTUAL MEMBERS CUMULATIVE

| DROPPED CLUBS: 50  DROPPED MEMBERS |       | 536 CLUBS OF 1,402 ADDED 1 OR<br>MORE NEW MEMBERS | GENDER DISTRIBUTION  MALE 19,076 (60.44%)  FEMALE 12,484 (39.56%) |  |       |
|------------------------------------|-------|---------------------------------------------------|-------------------------------------------------------------------|--|-------|
| DECEASED                           | 62    | CLICK HERE FOR CUMULATIVE                         | TOTAL FAMILY UNIT MEMBERS                                         |  | 4,045 |
| CLUB CANCELLED 908 OTHER 2,593     |       | MEMBERSHIP DATA                                   |                                                                   |  |       |
|                                    |       |                                                   | FAMILY MEMBERS PAYING HALF DUES                                   |  | 2,240 |
| TOTAL                              | 3,563 |                                                   | DUES                                                              |  |       |